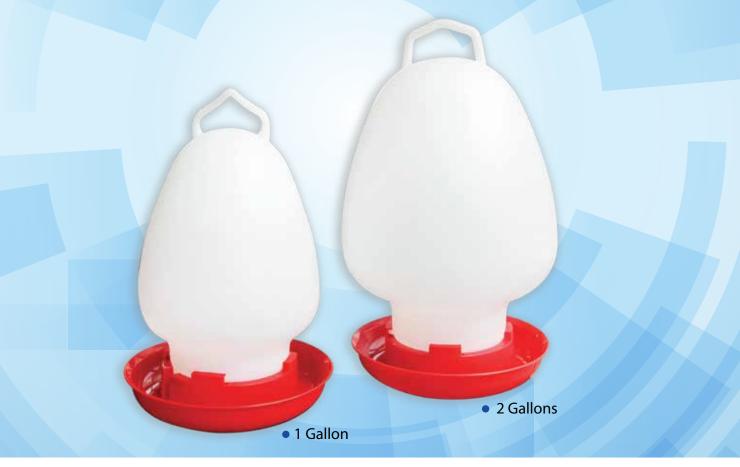

## **Technical Info :**

| Product Item            | D.O.C Drinkers                                |
|-------------------------|-----------------------------------------------|
| Water Capacity          | 1 Gallon (3.8 Litre) and 2 Gallons (7.6 Ltrs) |
| White Dome Material     | High-density polyethylene, HDPE               |
| Bottom Saucer Material  | 100% virgin polypropylene, PP                 |
| Number of birds per pan | 100 day old chick                             |