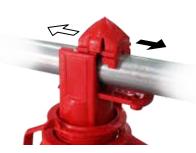

The Multi Feed Adjustable can be adjusted progressively, even while the feeders are raised off the floor to avoid wasting feed and always fresh feed in the pan as the birds grow.

Multi feed level setting to control the amount of feed.

Removable top cap makes it easy to maintenance and install in second.

Shut Off Slide Able to control which pan to distribute feed and minimize feed.