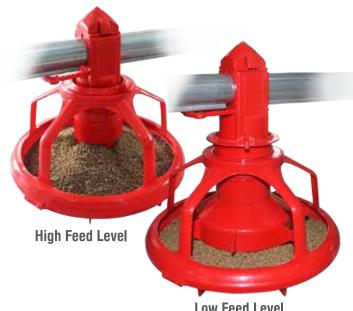

The Multi Feed Adjustable can be adjusted progressively, even while the feeders are raised off the floor to avoid wasting feed and always fresh feed in the pan as the birds grow.

Multi feed level setting to control the amount of feed.

Removable top cap makes it easy to maintenance and install in second.

Shut Off Slide Able to control which pan to distribute feed and minimize feed.

Low Feed Level