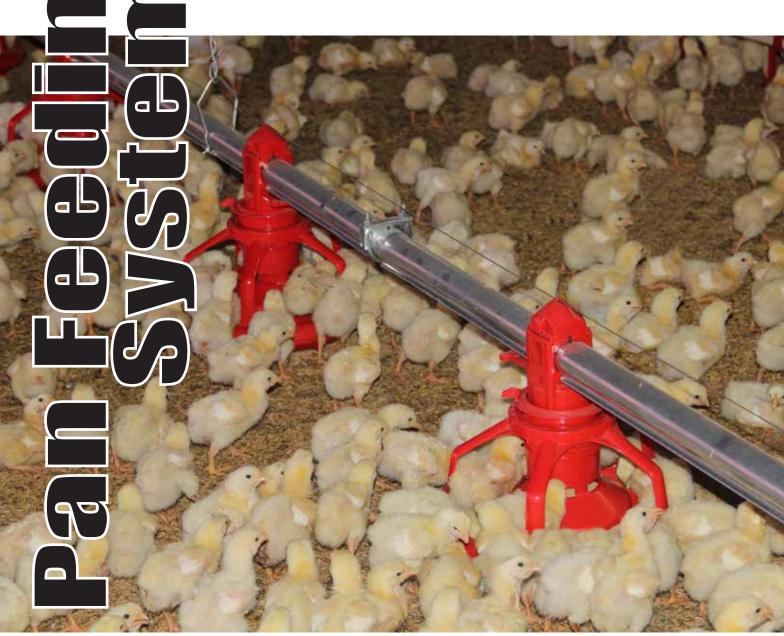

## **Pan Feeding System**

Astino Broiler Pan satisfy the needs of day-old chicks as well as those of heavy broilers in the final growing phase, provide large flood feed windows, easy, positive feed depth adjustment, five spoke general purpose grill and a removable top cap for ease of installation, replacement and service.

The Multi Feed Adjustable can be adjusted progressively, even while the feeders are raised off the floor to avoid wasting feed and always fresh feed in the pan as the birds grow.

## Characteristics and specifications:

Large flood feed windows for automatic and even pan flooring with feed.

A hinge lock facilitate helps to keep the bottom pan securely attached to the grill, provides for cleaned thoroughly and drving between flocks.

Multi feed level setting to control the amount of feed.

Removable top cap makes it easy to maintenance and install in second.

Shut Off Slide Able to control which pan to distribute feed and minimize feed.