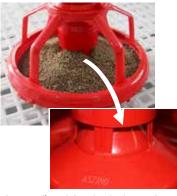

## SIMPLICITY, FLEXIBLE & RELIABLE DAY ONE TO HARVEST

- Make of 100% virgin polypropylene plastic, rigid and longer lifes pan.
- The five spoke general purpose grills make the feeders easier for birds to exit and more comfortable eating.
- Features with multi level feed settings, easy to adjust by indicated numbers at the top of feeder grill, without putting your hands inside the pans.
- Unique design of anti-rake fins help reduce billing and feed wastage while still making eating easier for birds.
- Removable top cap makes it easy to maintenance and install in second.
- Easy Cleaning and Maintenance.

Multi feed level setting to control the amount of feed.

Removable top cap makes it easy to maintenance and install in second.

Shut Off Slide Able to control which pan to distribute feed and minimize feed.