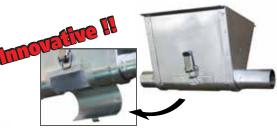

## Other Accessories :

Feed Hopper Unloader equipped with a clean-out plate provides smart way to accessing the stale feed and keep clean.

thickness heavy gauge galvanised steel with zinc coating of 275g/m<sup>2</sup>.