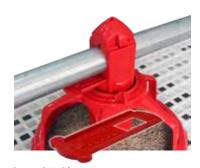

## Characteristics and specifications:

Large flood feed windows for automatic and even pan flooring with feed.

A hinge lock facilitate helps to keep the bottom pan securely attached to the grill, provides for cleaned thoroughly and drving between flocks.

Multi feed level setting to control the amount of feed.

Removable top cap makes it easy to maintenance and install in second.

Shut Off Slide Able to control which pan to distribute feed and minimize feed.