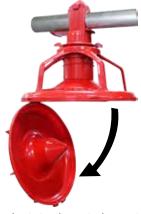

## Characteristics and specifications:

Large flood feed windows for automatic and even pan flooring with feed.

A hinge lock facilitate helps to keep the bottom pan securely attached to the grill, provides for cleaned thoroughly and drving between flocks.

Multi feed level setting to control the amount of feed.

Removable top cap makes it easy to maintenance and install in second.

Shut Off Slide Able to control which pan to distribute feed and minimize feed.